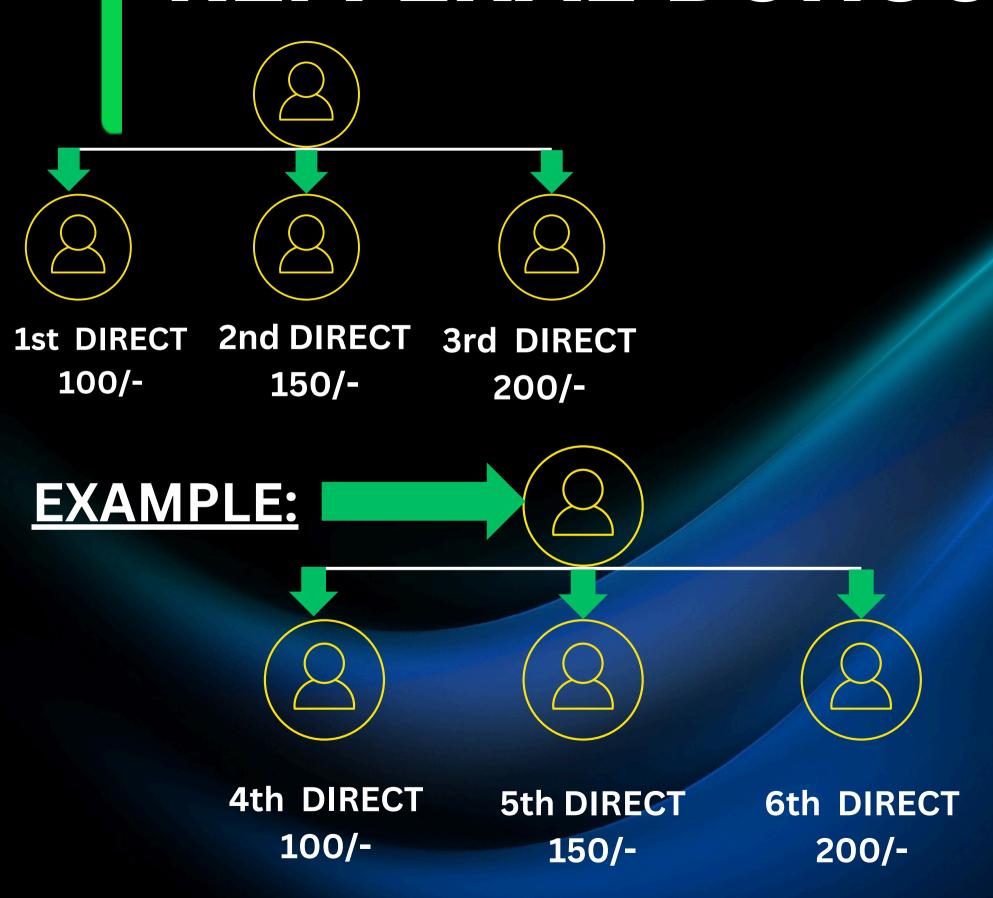

## REFFERAL BONUS

## Example:

If the 1st direct is on same day then he will get 100, If the 2nd direct is on same day itself then he will get 150, If the 3rd direct is on next day then he will get 100 only because it will be the first count on the next day's account, then his and his team's level income will not be fleshed out